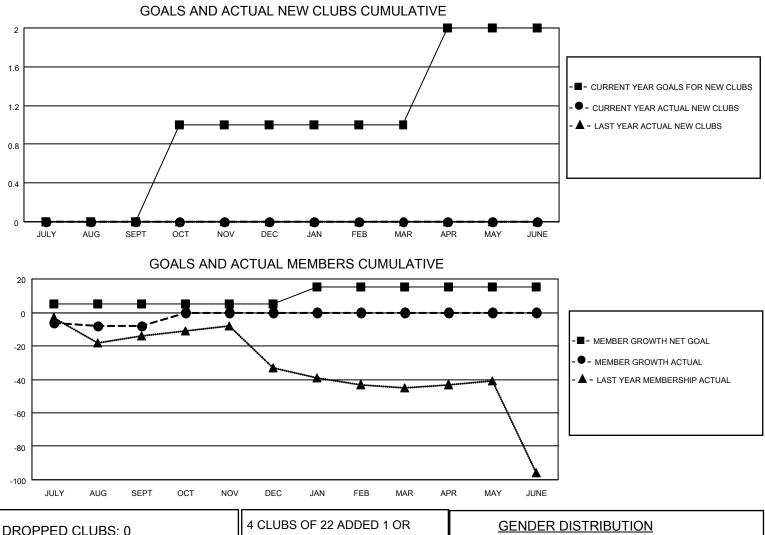

## LOCATION MARYLAND

District 22 A

Results as of: 9/30/2022

| Clubs                 |               |           |               | Members               |                        |                         |                                                    |
|-----------------------|---------------|-----------|---------------|-----------------------|------------------------|-------------------------|----------------------------------------------------|
| RESULTS FOR 2022-2023 |               |           |               | RESULTS FOR 2022-2023 |                        |                         |                                                    |
| QUARTER               | NEW CLUB GOAL | NEW CLUBS | DROPPED CLUBS | QUARTER               | BER GROWTH NET<br>GOAL | MEMBER GROWTH<br>ACTUAL | DROPPED<br>MEMBERS ACTUAL<br>(including transfers) |
| JULY/AUG/SEPT         | 0             | 0         | 0             | JULY/AUG/SEPT         | 5                      | 7                       | 13                                                 |
| OCT/NOV/DEC           | 1             | 0         | 0             | OCT/NOV/DEC           | 0                      | 0                       | 0                                                  |
| JAN/FEB/MAR           | 0             | 0         | 0             | JAN/FEB/MAR           | 10                     | 0                       | 0                                                  |
| APR/MAY/JUNE          | 1             | 0         | 0             | APR/MAY/JUNE          | 0                      | 0                       | 0                                                  |

| DROPPED CLUBS: 0 |    | 4 CLUBS OF 22 ADDED 1 OR<br>MORE NEW MEMBERS | GENDER DISTRIBUTION       |              |
|------------------|----|----------------------------------------------|---------------------------|--------------|
|                  |    |                                              | MALE                      | 331 (62.57%) |
|                  |    |                                              | FEMALE                    | 198 (37.43%) |
| DROPPED MEMBERS  |    |                                              | NON BINARY                | 0 (0.00%)    |
|                  | 4  |                                              | PREFER NOT TO ANSWER      | 0 (0.00%)    |
| DECEASED         | 4  |                                              |                           |              |
| CLUB CANCELLED   | 0  | CLICK HERE FOR CUMULATIVE                    | TOTAL FAMILY UNIT MEMBERS | s 102        |
| OTHER            | 9  | MEMBERSHIP DATA                              |                           |              |
| TOTAL            | 13 |                                              | FAMILY MEMBERS PAYING HA  | LF DUES 52   |
|                  |    |                                              |                           |              |
|                  |    |                                              |                           |              |